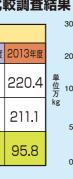

|   | 間(20   | 08~2   | 2013年  | E)の比   | 較調査    |
|---|--------|--------|--------|--------|--------|
|   |        |        |        |        |        |
| i | で填損紙し  | リサイクル  | 率の比較   | ξ      |        |
| Ę | 2009年度 | 2010年度 | 2011年度 | 2012年度 | 2013年度 |
|   | 215.1  | 214.6  | 243.1  | 221.1  | 220.4  |
|   | 180.7  | 170.8  | 231.4  | 210.9  | 211.1  |
|   | 84.0   | 79.5   | 95.2   | 95.4   | 95.8   |
|   |        |        |        |        |        |

| 充填損紙リサイクル率の比較    |        |        |        |        |        |       |  |  |
|------------------|--------|--------|--------|--------|--------|-------|--|--|
|                  | 2008年度 | 2009年度 | 2010年度 | 2011年度 | 2012年度 | 2013年 |  |  |
| 充<br>損紙量<br>(トン) | 169.1  | 215.1  | 214.6  | 243.1  | 221.1  | 220.  |  |  |
| 生量(トン)           | 127.3  | 180.7  | 170.8  | 231.4  | 210.9  | 211.  |  |  |
| サイクル<br>率<br>(%) | 75.3   | 84.0   | 79.5   | 95.2   | 95.4   | 95.8  |  |  |
|                  |        |        |        |        |        |       |  |  |
|                  |        |        |        |        |        |       |  |  |

H26.5.28

| 6年間(2008~2013年)の比較調 |               |        |        |        |        |        |      |  |
|---------------------|---------------|--------|--------|--------|--------|--------|------|--|
|                     | 充填損紙リサイクル率の比較 |        |        |        |        |        |      |  |
|                     |               | 2008年度 | 2009年度 | 2010年度 | 2011年度 | 2012年度 | 2013 |  |
| 充<br>損紙<br>(トン      | 量             | 169.1  | 215.1  | 214.6  | 243.1  | 221.1  | 220  |  |
| 再生(トン               |               | 127.3  | 180.7  | 170.8  | 231.4  | 210.9  | 21   |  |
| リサイ<br>率<br>(%)     |               | 75.3   | 84.0   | 79.5   | 95.2   | 95.4   | 95   |  |