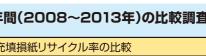

|   | 間(20   | 08~2   | 2013年  | E)の比   | 較調査    |
|---|--------|--------|--------|--------|--------|
|   |        |        |        |        |        |
| i | で填損紙し  | リサイクル  | 率の比較   | ξ      |        |
| Ę | 2009年度 | 2010年度 | 2011年度 | 2012年度 | 2013年度 |
|   | 215.1  | 214.6  | 243.1  | 221.1  | 220.4  |
|   | 180.7  | 170.8  | 231.4  | 210.9  | 211.1  |
|   | 84.0   | 79.5   | 95.2   | 95.4   | 95.8   |
|   |        |        |        |        |        |

| ~2013年)の比較調査 |        |        |        |  |  |  |
|--------------|--------|--------|--------|--|--|--|
| クル率の比較       |        |        |        |  |  |  |
| )年度          | 2011年度 | 2012年度 | 2013年度 |  |  |  |
| 1.6          | 243.1  | 221.1  | 220.4  |  |  |  |
| 8.0          | 231.4  | 210.9  | 211.1  |  |  |  |
| .5           | 95.2   | 95.4   | 95.8   |  |  |  |
|              |        |        |        |  |  |  |

| 充填損紙リサイクル率の比較    |        |        |        |        |        |       |  |  |
|------------------|--------|--------|--------|--------|--------|-------|--|--|
|                  | 2008年度 | 2009年度 | 2010年度 | 2011年度 | 2012年度 | 2013年 |  |  |
| 充<br>損紙量<br>(トン) | 169.1  | 215.1  | 214.6  | 243.1  | 221.1  | 220.  |  |  |
| 生量(トン)           | 127.3  | 180.7  | 170.8  | 231.4  | 210.9  | 211.  |  |  |
| サイクル<br>率<br>(%) | 75.3   | 84.0   | 79.5   | 95.2   | 95.4   | 95.8  |  |  |
|                  |        |        |        |        |        |       |  |  |
|                  |        |        |        |        |        |       |  |  |

H26.5.28

| 6年間(2008~2013年)の比較調 |               |        |        |        |        |        |      |  |
|---------------------|---------------|--------|--------|--------|--------|--------|------|--|
|                     | 充填損紙リサイクル率の比較 |        |        |        |        |        |      |  |
|                     |               | 2008年度 | 2009年度 | 2010年度 | 2011年度 | 2012年度 | 2013 |  |
| 充<br>損紙<br>(トン      | 量             | 169.1  | 215.1  | 214.6  | 243.1  | 221.1  | 220  |  |
| 再生(トン               |               | 127.3  | 180.7  | 170.8  | 231.4  | 210.9  | 21   |  |
| リサイ<br>率<br>(%)     |               | 75.3   | 84.0   | 79.5   | 95.2   | 95.4   | 95   |  |