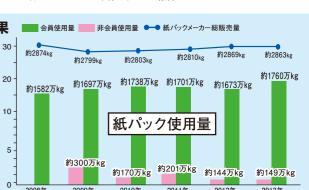

### 〈酒促進協会員23社の使用量 ■仕様別使用量 およびカバ

・アル ル だく付 3 なし (10,409,512kg) 176,,283,802本 106,251,971本

(7,199,040kg)

### 6 力 . 5 %

ル ルミ付 ミなし= 55.3% 73.5%

全国で流通する酒パック総量 〈2012年度紙パックメーカー総販売重量 〜28.633,000kg(アルミ付=18.835,000kg アルミなし=9.788,000kg)

広報部会報告

出

用

紙

管

〈株式会社日徳〉

で、カバーパックル まとめ ック生産数量が増加した関係 60%を超えた。 ー率も2・4ポイント増加 2年度に比べ会員全体の

びカバ ②非会員を加えた全体の使用量及 る 社増えたことによるものと考え 非会員からのアンケ ・6ポイント増加した。これは、 2年度に比べ

会員についてはまだまだリサイク オロ、 は、産廃からリサイク③会員全体の損紙リ ルできていないのが現状である。 た。今後1 り、2012年度より若干増加し イクルできていない会員へのフ カーが1社増えたことも を行っていきたい。また、非 0 0%を達成す 損紙 ルに転じた