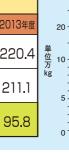

|   | 間(20   | 08~2   | 2013年  | E)の比   | 較調査    |
|---|--------|--------|--------|--------|--------|
|   |        |        |        |        |        |
| i | で填損紙し  | リサイクル  | 率の比較   | ξ      |        |
| Ę | 2009年度 | 2010年度 | 2011年度 | 2012年度 | 2013年度 |
|   | 215.1  | 214.6  | 243.1  | 221.1  | 220.4  |
|   | 180.7  | 170.8  | 231.4  | 210.9  | 211.1  |
|   | 84.0   | 79.5   | 95.2   | 95.4   | 95.8   |
|   |        |        |        |        |        |

| ~2013年)の比較調査 |        |        |        |  |  |  |
|--------------|--------|--------|--------|--|--|--|
| クル率の比較       |        |        |        |  |  |  |
| )年度          | 2011年度 | 2012年度 | 2013年度 |  |  |  |
| 1.6          | 243.1  | 221.1  | 220.4  |  |  |  |
| 8.0          | 231.4  | 210.9  | 211.1  |  |  |  |
| .5           | 95.2   | 95.4   | 95.8   |  |  |  |
|              |        |        |        |  |  |  |

| 充填損紙リサイクル率の比較    |        |        |        |        |        |       |  |  |
|------------------|--------|--------|--------|--------|--------|-------|--|--|
|                  | 2008年度 | 2009年度 | 2010年度 | 2011年度 | 2012年度 | 2013年 |  |  |
| 充<br>損紙量<br>(トン) | 169.1  | 215.1  | 214.6  | 243.1  | 221.1  | 220.  |  |  |
| 生量(トン)           | 127.3  | 180.7  | 170.8  | 231.4  | 210.9  | 211.  |  |  |
| サイクル<br>率<br>(%) | 75.3   | 84.0   | 79.5   | 95.2   | 95.4   | 95.8  |  |  |
|                  |        |        |        |        |        |       |  |  |
|                  |        |        |        |        |        |       |  |  |

H26.5.28

| 6年間(2008~2013年)の比較調 |               |        |        |        |        |        |      |  |
|---------------------|---------------|--------|--------|--------|--------|--------|------|--|
|                     | 充填損紙リサイクル率の比較 |        |        |        |        |        |      |  |
|                     |               | 2008年度 | 2009年度 | 2010年度 | 2011年度 | 2012年度 | 2013 |  |
| 充<br>損紙<br>(トン      | 量             | 169.1  | 215.1  | 214.6  | 243.1  | 221.1  | 220  |  |
| 再生(トン               |               | 127.3  | 180.7  | 170.8  | 231.4  | 210.9  | 21   |  |
| リサイ<br>率<br>(%)     |               | 75.3   | 84.0   | 79.5   | 95.2   | 95.4   | 95   |  |