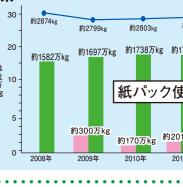

〈株式会社日徳〉

で、カバーパックル まとめ ック生産数量が増加した関係 60%を超えた。 ー率も2・4ポイント増加 2年度に比べ会員全体の

びカバ ②非会員を加えた全体の使用量及 る 社増えたことによるものと考え 非会員からのアンケ ・6ポイント増加した。これは、 2年度に比べ

会員についてはまだまだリサイク オロ、 は、産廃からリサイク③会員全体の損紙リ ルできていないのが現状である。 た。今後1 り、2012年度より若干増加し イクルできていない会員へのフ カーが1社増えたことも を行っていきたい。また、非 0 0%を達成す 損紙 ルに転じた

| 充填損紙リサイクル率の比較    |        |        |        |        |        |       |  |  |
|------------------|--------|--------|--------|--------|--------|-------|--|--|
|                  | 2008年度 | 2009年度 | 2010年度 | 2011年度 | 2012年度 | 2013年 |  |  |
| 充<br>損紙量<br>(トン) | 169.1  | 215.1  | 214.6  | 243.1  | 221.1  | 220.  |  |  |
| 生量(トン)           | 127.3  | 180.7  | 170.8  | 231.4  | 210.9  | 211.  |  |  |
| サイクル<br>率<br>(%) | 75.3   | 84.0   | 79.5   | 95.2   | 95.4   | 95.8  |  |  |
|                  |        |        |        |        |        |       |  |  |
|                  |        |        |        |        |        |       |  |  |

H26.5.28

| 6年間(2008~2013年)の比較調 |               |        |        |        |        |        |      |  |
|---------------------|---------------|--------|--------|--------|--------|--------|------|--|
|                     | 充填損紙リサイクル率の比較 |        |        |        |        |        |      |  |
|                     |               | 2008年度 | 2009年度 | 2010年度 | 2011年度 | 2012年度 | 2013 |  |
| 充<br>損紙<br>(トン      | 量             | 169.1  | 215.1  | 214.6  | 243.1  | 221.1  | 220  |  |
| 再生(トン               |               | 127.3  | 180.7  | 170.8  | 231.4  | 210.9  | 21   |  |
| リサイ<br>率<br>(%)     |               | 75.3   | 84.0   | 79.5   | 95.2   | 95.4   | 95   |  |