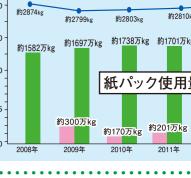

### 〈酒促進協会員23社の使用量 ■仕様別使用量 およびカバ

・アル ル だく付 3 なし (10,409,512kg) 176,,283,802本 106,251,971本

(7,199,040kg)

### 6 力 . 5 %

ル ルミ付 ミなし= 55.3% 73.5%

全国で流通する酒パック総量 〈2012年度紙パックメーカー総販売重量 〜28.633,000kg(アルミ付=18.835,000kg アルミなし=9.788,000kg)

広報部会報告

出

用

紙

管