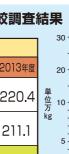

|   | 間(20   | 08~2   | 2013年  | E)の比   | 較調査    |
|---|--------|--------|--------|--------|--------|
|   |        |        |        |        |        |
| i | で填損紙し  | リサイクル  | 率の比較   | ξ      |        |
| Ę | 2009年度 | 2010年度 | 2011年度 | 2012年度 | 2013年度 |
|   | 215.1  | 214.6  | 243.1  | 221.1  | 220.4  |
|   | 180.7  | 170.8  | 231.4  | 210.9  | 211.1  |
|   | 84.0   | 79.5   | 95.2   | 95.4   | 95.8   |
|   |        |        |        |        |        |

| 充填損紙リサイクル率の比較    |        |        |        |        |        |       |  |  |
|------------------|--------|--------|--------|--------|--------|-------|--|--|
|                  | 2008年度 | 2009年度 | 2010年度 | 2011年度 | 2012年度 | 2013年 |  |  |
| 充<br>損紙量<br>(トン) | 169.1  | 215.1  | 214.6  | 243.1  | 221.1  | 220.  |  |  |
| 生量(トン)           | 127.3  | 180.7  | 170.8  | 231.4  | 210.9  | 211.  |  |  |
| サイクル<br>率<br>(%) | 75.3   | 84.0   | 79.5   | 95.2   | 95.4   | 95.8  |  |  |
|                  |        |        |        |        |        |       |  |  |
|                  |        |        |        |        |        |       |  |  |

H26.5.28

| 6年間(2008~2013年)の比較調 |               |        |        |        |        |        |      |  |
|---------------------|---------------|--------|--------|--------|--------|--------|------|--|
|                     | 充填損紙リサイクル率の比較 |        |        |        |        |        |      |  |
|                     |               | 2008年度 | 2009年度 | 2010年度 | 2011年度 | 2012年度 | 2013 |  |
| 充<br>損紙<br>(トン      | 量             | 169.1  | 215.1  | 214.6  | 243.1  | 221.1  | 220  |  |
| 再生(トン               |               | 127.3  | 180.7  | 170.8  | 231.4  | 210.9  | 21   |  |
| リサイ<br>率<br>(%)     |               | 75.3   | 84.0   | 79.5   | 95.2   | 95.4   | 95   |  |