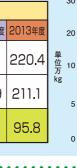

|   | 間(20   | 08~2   | 2013年  | E)の比   | 較調査    |
|---|--------|--------|--------|--------|--------|
|   |        |        |        |        |        |
| i | で填損紙し  | リサイクル  | 率の比較   | ξ      |        |
| Ę | 2009年度 | 2010年度 | 2011年度 | 2012年度 | 2013年度 |
|   | 215.1  | 214.6  | 243.1  | 221.1  | 220.4  |
|   | 180.7  | 170.8  | 231.4  | 210.9  | 211.1  |
|   | 84.0   | 79.5   | 95.2   | 95.4   | 95.8   |
|   |        |        |        |        |        |

| 充填損紙リサイクル率の比較    |        |        |        |        |        |       |  |  |
|------------------|--------|--------|--------|--------|--------|-------|--|--|
|                  | 2008年度 | 2009年度 | 2010年度 | 2011年度 | 2012年度 | 2013年 |  |  |
| 充<br>損紙量<br>(トン) | 169.1  | 215.1  | 214.6  | 243.1  | 221.1  | 220.  |  |  |
| 生量(トン)           | 127.3  | 180.7  | 170.8  | 231.4  | 210.9  | 211.  |  |  |
| サイクル<br>率<br>(%) | 75.3   | 84.0   | 79.5   | 95.2   | 95.4   | 95.8  |  |  |
|                  |        |        |        |        |        |       |  |  |
|                  |        |        |        |        |        |       |  |  |

H26.5.28

| 6年間(2008~2013年)の比較調 |               |        |        |        |        |        |      |  |
|---------------------|---------------|--------|--------|--------|--------|--------|------|--|
|                     | 充填損紙リサイクル率の比較 |        |        |        |        |        |      |  |
|                     |               | 2008年度 | 2009年度 | 2010年度 | 2011年度 | 2012年度 | 2013 |  |
| 充<br>損紙<br>(トン      | 量             | 169.1  | 215.1  | 214.6  | 243.1  | 221.1  | 220  |  |
| 再生(トン               |               | 127.3  | 180.7  | 170.8  | 231.4  | 210.9  | 21   |  |
| リサイ<br>率<br>(%)     |               | 75.3   | 84.0   | 79.5   | 95.2   | 95.4   | 95   |  |